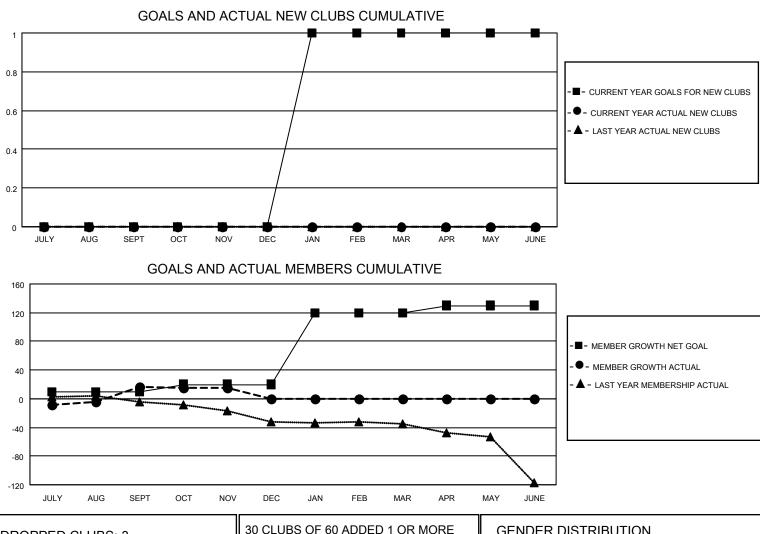

## LOCATION AUSTRALIA

District 201C1

Results as of: 11/30/2020

| Clubs                 |               |           |               | Members               |                         |                         |                                                    |  |  |
|-----------------------|---------------|-----------|---------------|-----------------------|-------------------------|-------------------------|----------------------------------------------------|--|--|
| RESULTS FOR 2020-2021 |               |           |               | RESULTS FOR 2020-2021 |                         |                         |                                                    |  |  |
| QUARTER               | NEW CLUB GOAL | NEW CLUBS | DROPPED CLUBS | QUARTER MEI           | MBER GROWTH NET<br>GOAL | MEMBER GROWTH<br>ACTUAL | DROPPED<br>MEMBERS ACTUAL<br>(including transfers) |  |  |
| JULY/AUG/SEPT         | 0             | 0         | 3             | JULY/AUG/SEPT         | 10                      | 55                      | 30                                                 |  |  |
| OCT/NOV/DEC           | 0             | 0         | 0             | OCT/NOV/DEC           | 10                      | 26                      | 21                                                 |  |  |
| JAN/FEB/MAR           | 1             | 0         | 0             | JAN/FEB/MAR           | 100                     | 0                       | 0                                                  |  |  |
| APR/MAY/JUNE          | 0             | 0         | 0             | APR/MAY/JUNE          | 10                      | 0                       | 0                                                  |  |  |